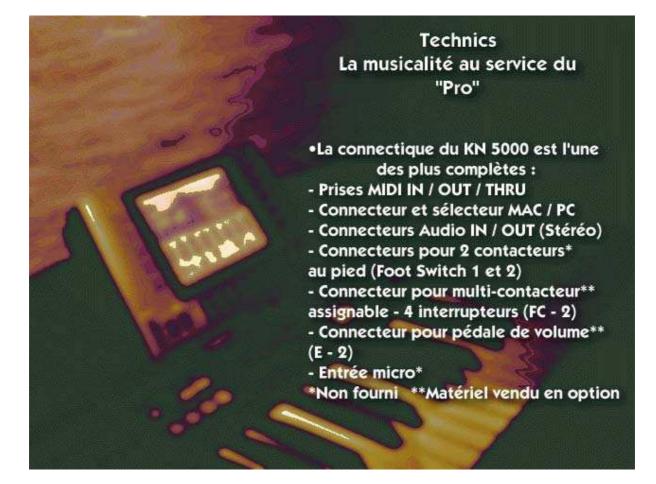

•Un égaliseur général de sortie permet d'effectuer les corrections nécessaires en fonction du lieu de votre prestation.

Technics : La convivialité absolue

Le premier clavier doté d'un écran couleur LCD (320 x 240 pixels) rétro-éclairé
Une aide en ligne, en français, qui constitue un véritable mode d'emploi de l'instrument
Messages de confirmation et d'alerte en français
Une visualisation des différentes fonctions et de leurs réglages, claire et précise
Affichage Karaoké