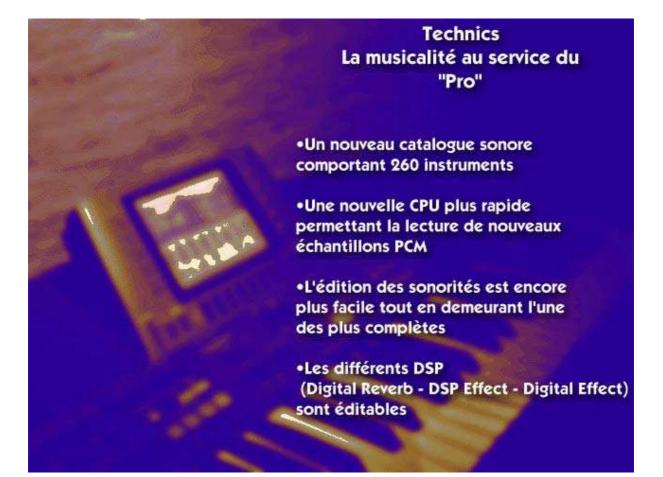

•La fonction "Entertainer" comprend également un "Vocalist" intégré. Ce "Vocalist" dispose d'une Reverb indépendante de l'instrument et éditable.

Bien évidemment, une connexion Micro a été prévu sur le panneau arrière du clavier.

•Un égaliseur général de sortie permet d'effectuer les corrections nécessaires en fonction du lieu de votre prestation.

Technics : La convivialité absolue

Le premier clavier doté d'un écran couleur LCD (320 x 240 pixels) rétro-éclairé
Une aide en ligne, en français, qui constitue un véritable mode d'emploi de l'instrument
Messages de confirmation et d'alerte en français
Une visualisation des différentes fonctions et de leurs réglages, claire et précise
Affichage Karaoké