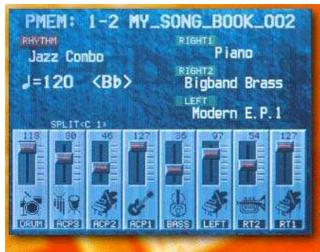

# **TECHNICS KN5000**



# Technics : l'Innovation

•Le premier clavier doté d'un écran couleur LCD (320 x 240 pixels)

•Les nouvelles fonctions :

Style Converter Music Stylist Accordion Register Acoustic Illusion Vocalist





Technics La musicalité au service du "Pro"

•La fonction "Entertainer" comprend également un "Vocalist" intégré. Ce "Vocalist" dispose d'une Reverb indépendante de l'instrument et éditable.

Bien évidemment, une connexion Micro a été prévu sur le panneau arrière du clavier.

•Un égaliseur général de sortie permet d'effectuer les corrections nécessaires en fonction du lieu de votre prestation.





Technics : La convivialité absolue

Le premier clavier doté d'un écran couleur LCD (320 x 240 pixels) rétro-éclairé
Une aide en ligne, en français, qui constitue un véritable mode d'emploi de l'instrument
Messages de confirmation et d'alerte en français
Une visualisation des différentes fonctions et de leurs réglages, claire et précise
Affichage Karaoké

# Technics : La compatibilité

•Compatibilité avec les gammes Technics : KN - 2000 - 3000 - 1500 - 1000 - 800

•Compatibilité avec les autres fabricants : GM / GS - SMF (0 - 1) Yamaha\*DOC - Piano Disc

•Conversion par "Style Converter" Roland\* séries E 96 / 86 / 66 et G80 Gem\* séries WS / WX - Kawai\* Z Korg\* série i - Solton\*MS Wersi\* séries Pegasus \* marques déposées

# ÷

#### KN 5000 - Acoustic Illusion

•La fonction "Acoustic