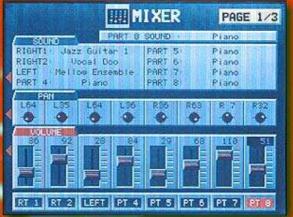

#### •En cours d'interprétation ou de reproduction, la fonction "Mixer" permet la visualisation et la modification des assignations

KN 5000 - Vocalist

des sonorités, des effets et des canaux MIDI aux différentes parties de l'instrument.