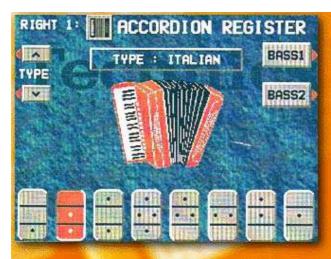

# KN 5000 - Accordion Register

•La nouvelle fonction "Accordion Register" permet de sélectionner l'un des différents types d'accordéon disponibles, puis l'un des 8 registres afin d'obtenir la sonorité désirée.

•Deux types de Bass (1 ou 2) sont également disponibles.