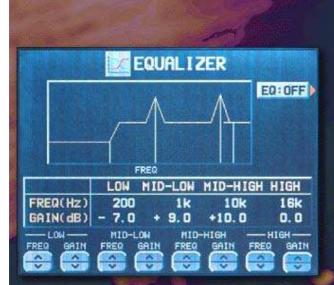

•Un égaliseur général de sortie permet d'effectuer les corrections nécessaires en fonction du lieu de votre prestation.

Technics : La convivialité absolue

Le premier clavier doté d'un écran couleur LCD (320 x 240 pixels) rétro-éclairé
Une aide en ligne, en français, qui constitue un véritable mode d'emploi de l'instrument
Messages de confirmation et d'alerte en français
Une visualisation des différentes fonctions et de leurs réglages, claire et précise
Affichage Karaoké